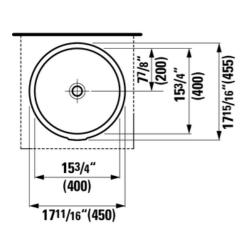

#### Dimensions

Length: 15 12/16 inch
Width: 15 12/16 inch
Height: 6 2/16 inch

| Options                       | Weight (Lb) |
|-------------------------------|-------------|
|                               |             |
| 109 without tap hole          | 15.4 Lb     |
| 155 basin also glazed outside | 15.4 Lb     |

#### Technical drawings