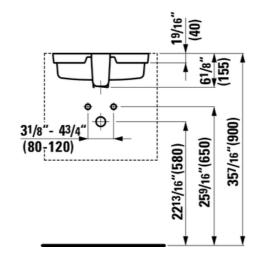

#### Dimensions

Length: 15 12/16 inch
Width: 15 12/16 inch
Height: 6 2/16 inch

| Options                       | Weight (Lb) |
|-------------------------------|-------------|
|                               |             |
| 109 without tap hole          | 15.4 Lb     |
| 155 basin also glazed outside | 15.4 Lb     |

#### Technical drawings