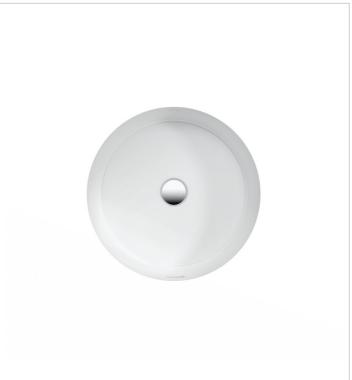

#### 813439

#### Built-in washbasin, ground

#### Dimensions

Length: 15 12/16 inch
Width: 15 12/16 inch
Height: 6 2/16 inch

| Options                       | Weight (Lb) |
|-------------------------------|-------------|
|                               |             |
| 109 without tap hole          | 15.4 Lb     |
| 155 basin also glazed outside | 15.4 Lb     |

#### Specification text

Built-in Washbasin LIVING CITY Fine Fireclay Inside dimensions: Ø15 12/16" Features: Round basin Front overflow, no tap bank, no tap hole Overflow channel glazed Undersurface ground Glazed outer surface Limited 5 year waranty