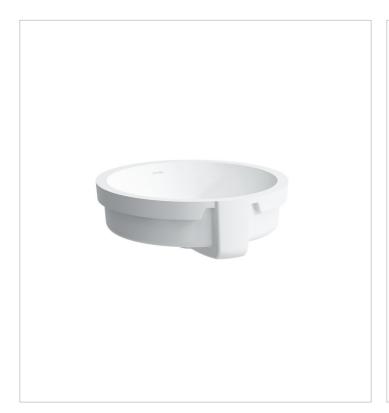

#### 813439

#### Built-in washbasin, ground

#### Dimensions

Length: 15 12/16 inch
Width: 15 12/16 inch
Height: 6 2/16 inch

| Options                       | Weight (Lb) |
|-------------------------------|-------------|
|                               |             |
| 109 without tap hole          | 15.4 Lb     |
| 155 basin also glazed outside | 15.4 Lb     |

#### Specification text

Built-in Washbasin LIVING CITY Fine Fireclay Inside dimensions: Ø15 12/16" Features: Round basin Front overflow, no tap bank, no tap hole Overflow channel glazed Undersurface ground Glazed outer surface Limited 5 year waranty