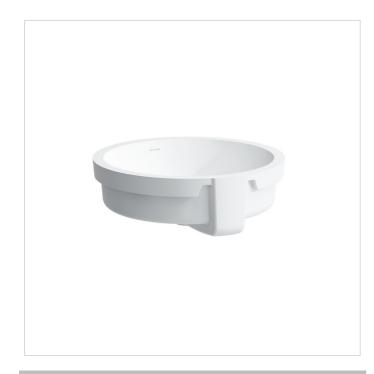

#### Built-in washbasin, ground

#### Specification text

Built-in Washbasin LIVING CITY Fine Fireclay Inside dimensions: Ø15 12/16" Features: Round basin Front overflow, no tap bank, no tap hole Overflow channel glazed Undersurface ground Glazed outer surface Limited 5 year waranty